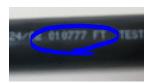

Reverse planetary laid construction to eliminate cable memory and increase flexibility.

Jacket print legend includes
Running length marked
every foot allowing for easy
confirmation of cable length.